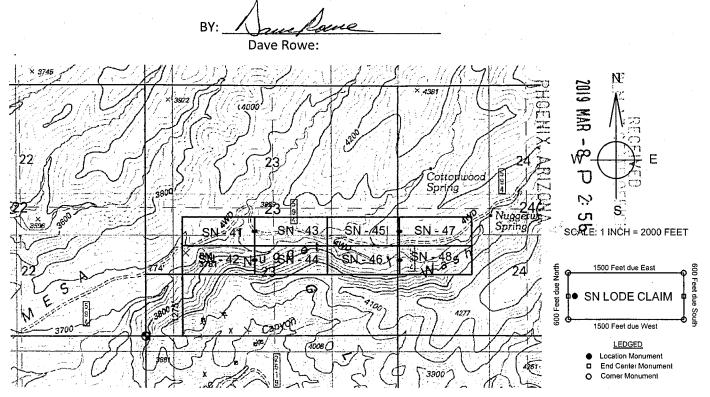

DATED AND POSTED on the ground this \_\_\_\_\_19 day of December, 2018

The above map depicts the <u>SN 47</u> Lode mining claim, which is located in Section(s) <u>24</u>. Township <u>2</u> North, Range <u>15</u> East. Gila and Salt River Baseline and Meridian, Gila County, Arizona. The claim corners, end centers and Location monuments are marked by 2 inch by 2 inch by 5 foot wooden post with aluminum tags. The bearings and distances between claims and tie point are depicted on the map.

The above map depicts the <u>SN 48</u> Lode mining claim, which is located in Section(s) <u>24</u>. Township <u>2</u> North, Range <u>15</u> East. Gila and Salt River Baseline and Meridian, Gila County, Arizona. The claim corners, end centers and Location monuments are marked by 2 inch by 2 inch by 5 foot wooden post with aluminum tags. The bearings and distances between claims and tie point are depicted on the map.