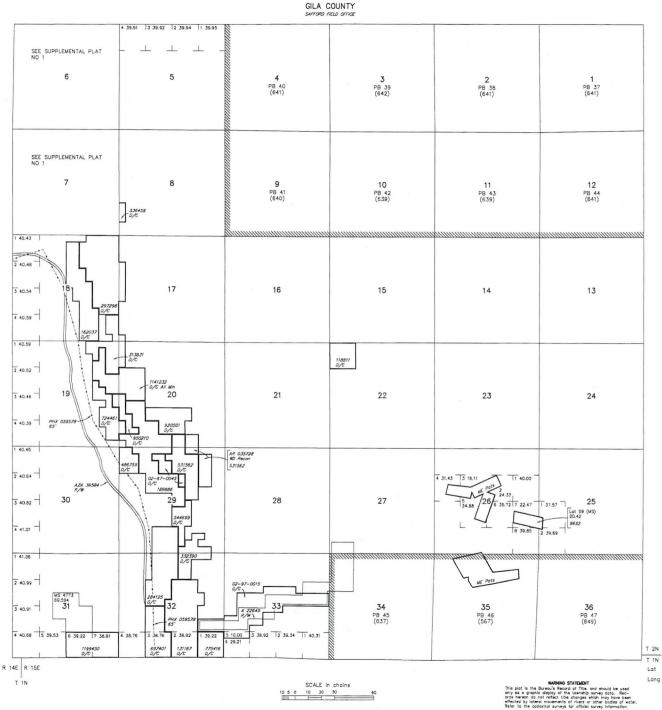

#### PARTIALLY SURVEYED TOWNSHIP 2 NORTH RANGE 15 EAST OF THE GILA AND SALT RIVER MERIDIAN, ARIZONA AMENDED PROTRACTION DIAGRAM OFFICIALLY FILED 11/26/2013

10 20 30

10 5 0

STATUS OF PUBLIC DOMAIN LAND AND MINERAL TITLES

> INDEX TO SEGREGATED TRACTS RESURVEY ORIGINAL SURVEY TRACT NO T R SEC SUBDIVISION \_\_\_\_

FOR ORDERS AFFECTING DISPOSAL OR USE OF UNIDENTIFIED LANDS WITHDRAWN FOR CLASSIFICATION, MINERALS, WATER AND/OR OTHER PUBLIC PURPOSES, REFER TO INDEX OF MISCELLANEOUS DOCUMENTS. MDS 165 SE All Tp included in Wal Tonto NF PLO 924 10/23/1953 All Tp included in Determination Area PL 167 AR 023734 12/31/1959 A 22660 R/W Construction Roads and Trails Sec 27: S1/2SW1/4SW1/4 Sec 32: 51/2NE1/45W1/4 Sec 33: SE1/4NE1/4, 51/2SW1/4NE1/4, SE1/4SE1/4NW1/4, N1/2NE1/4SW1/4, NE1/4NW1/4SW1/4, S1/2NW1/4SW1/4 Sec 34: NW1/4NW1/4, N1/2SW1/4NW1/4

T 1N R 151/2E 33'27'46"N

> 110'44'32"W GSR Mer CURRENT TO LT 2 N ACAD т\_ 3-13-2017 R 15 E

## PARTIALLY SURVEYED TOWNSHIP 2 NORTH RANGE 15 EAST OF THE GILA AND SALT RIVER MERIDIAN, ARIZONA

PROTRACTION DIAGRAM NO 62 OFFICIALLY FILED 06/23/1960

GILA COUNTY

STATUS OF PUBLIC DOMAIN LAND AND MINERAL TITLES

| RESURVEY | ORIGINAL SURVEY |   |     |             |  |  |  |  |
|----------|-----------------|---|-----|-------------|--|--|--|--|
| TRACT NO | T               | R | SEC | SUBDIVISION |  |  |  |  |
|          | -               | - | ++  |             |  |  |  |  |
|          |                 |   |     |             |  |  |  |  |
|          |                 |   |     |             |  |  |  |  |
|          |                 | - |     |             |  |  |  |  |
|          |                 | - |     |             |  |  |  |  |
|          |                 | - |     |             |  |  |  |  |

|        | RDERS AFFECTING DISPOSAL OR USE OF           |
|--------|----------------------------------------------|
|        | NTIFIED LANDS WITHDRAWN FOR CLASSIFICATION   |
|        | ALS, WATER AND/OR OTHER PUBLIC PURPOSE.      |
| REFER  | TO INDEX OF MISCELLANEOUS DOCUMENTS.         |
| All Tp | included in Wdl Tonto NF PLO 924 10/23/19    |
| A// T- | included in Determination Area Di 167 40 00  |
|        | included in Determination Area PL 167 AR 02. |
| 12/31, | /1959                                        |
|        |                                              |
|        |                                              |
|        |                                              |
|        |                                              |
|        |                                              |
|        |                                              |
|        |                                              |
|        |                                              |
|        |                                              |
|        |                                              |
|        |                                              |
|        |                                              |
|        |                                              |
|        |                                              |
|        |                                              |
|        |                                              |
|        |                                              |
|        |                                              |
|        |                                              |
|        |                                              |
|        |                                              |
|        |                                              |
|        |                                              |
|        |                                              |
|        |                                              |
|        |                                              |
|        |                                              |
|        |                                              |
|        |                                              |
|        |                                              |
|        |                                              |
|        |                                              |
|        |                                              |
|        |                                              |
|        |                                              |
|        |                                              |
|        |                                              |
|        |                                              |
|        |                                              |
|        |                                              |
|        |                                              |
|        |                                              |
|        |                                              |
|        |                                              |
|        |                                              |

SCALE in chains 5 0 5 10 20 This plot is the Burea's Record of Tibe, and should be used only as 5 graphic digitize of the tomethic survey data. Recnord the standard strange of the tomethic survey data. Recentities and the strange of the strange of the strange effect to the codatatic survey information.