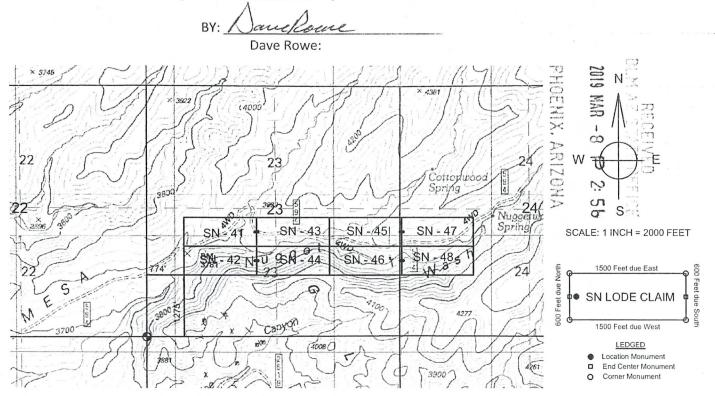

The above map depicts the <u>SN 41</u> Lode mining claim, which is located in Section(s) <u>23</u>. Township <u>2</u> North, Range <u>15</u> East. Gila and Salt River Baseline and Meridian, Gila County, Arizona. The claim corners, end centers and Location monuments are marked by 2 inch by 2 inch by 5 foot wooden post with aluminum tags. The bearings and distances between claims and tie point are depicted on the map. σ

The above map depicts the <u>SN 42</u> Lode mining claim, which is located in Section(s) <u>23</u>. Township <u>2</u> North, Range <u>15</u> East. Gila and Salt River Baseline and Meridian, Gila County, Arizona. The claim corners, end centers and Location monuments are marked by 2 inch by 2 inch by 5 foot wooden post with aluminum tags. The bearings and distances between claims and tie point are depicted on the map. AMC45385

DATED AND POSTED on the ground this \_\_\_\_\_19 day of December, 2018

The above map depicts the <u>SN 43</u> Lode mining claim, which is located in Section(s) <u>23</u>, Township <u>2</u> North, Range <u>15</u> East. Gila and Salt River Baseline and Meridian, Gila County, Arizona. The claim corners, end centers and Location monuments are marked by 2 inch by 2 inch by 5 foot wooden post with aluminum tags. The bearings and distances between claims and tie point are depicted on the map.

DATED AND POSTED on the ground this \_\_\_\_\_ day of December, 2018

The above map depicts the <u>SN 44</u> Lode mining claim, which is located in Section(s) <u>23</u>, Township <u>2</u> North, Range <u>15</u> East. Gila and Salt River Baseline and Meridian, Gila County, Arizona. The claim corners, end centers and Location monuments are marked by 2 inch by 2 inch by 5 foot wooden post with aluminum tags. The bearings and distances between claims and tie point are depicted on the map.

DATED AND POSTED on the ground this \_\_\_\_\_19 day of December, 2018

The above map depicts the <u>SN 45</u> Lode mining claim, which is located in Section(s) <u>23 & 24</u>, Township <u>2</u> North, Range <u>15</u> East. Gila and Salt River Baseline and Meridian, Gila County, Arizona. The claim corners, end centers and Location monuments are marked by 2 inch by 2 inch by 5 foot wooden post with aluminum tags. The bearings and distances between claims and tie point are depicted on the map.

DATED AND POSTED on the ground this \_\_\_\_\_ 19 \_\_\_\_ day of December, 2018

The above map depicts the <u>SN 46</u> Lode mining claim, which is located in Section(s) <u>23 & 24</u>, Township <u>2</u> North, Range <u>15</u> East. Gila and Salt River Baseline and Meridian, Gila County, Arizona. The claim corners, end centers and Location monuments are marked by 2 inch by 2 inch by 5 foot wooden post with aluminum tags. The bearings and distances between claims and tie point are depicted on the map.

DATED AND POSTED on the ground this \_\_\_\_\_19 day of December, 2018

The above map depicts the <u>SN 47</u> Lode mining claim, which is located in Section(s) <u>24</u>. Township <u>2</u> North, Range <u>15</u> East. Gila and Salt River Baseline and Meridian, Gila County, Arizona. The claim corners, end centers and Location monuments are marked by 2 inch by 2 inch by 5 foot wooden post with aluminum tags. The bearings and distances between claims and tie point are depicted on the map.

The above map depicts the <u>SN 48</u> Lode mining claim, which is located in Section(s) <u>24</u>. Township <u>2</u> North, Range <u>15</u> East. Gila and Salt River Baseline and Meridian, Gila County, Arizona. The claim corners, end centers and Location monuments are marked by 2 inch by 2 inch by 5 foot wooden post with aluminum tags. The bearings and distances between claims and tie point are depicted on the map.