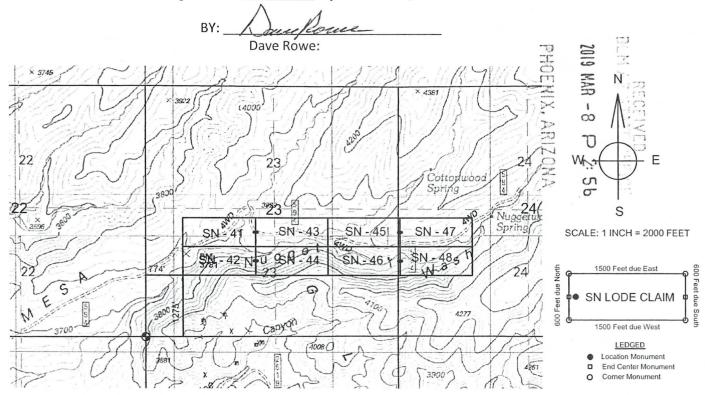

The above map depicts the <u>SN 42</u> Lode mining claim, which is located in Section(s) <u>23</u>. Township <u>2</u> North, Range <u>15</u> East. Gila and Salt River Baseline and Meridian, Gila County, Arizona. The claim corners, end centers and Location monuments are marked by 2 inch by 2 inch by 5 foot wooden post with aluminum tags. The bearings and distances between claims and tie point are depicted on the map. AMC45385

DATED AND POSTED on the ground this \_\_\_\_\_ day of December, 2018

The above map depicts the <u>SN 44</u> Lode mining claim, which is located in Section(s) <u>23</u>, Township <u>2</u> North, Range <u>15</u> East. Gila and Salt River Baseline and Meridian, Gila County, Arizona. The claim corners, end centers and Location monuments are marked by 2 inch by 2 inch by 5 foot wooden post with aluminum tags. The bearings and distances between claims and tie point are depicted on the map.

DATED AND POSTED on the ground this \_\_\_\_\_ 19 \_\_\_\_ day of December, 2018

The above map depicts the <u>SN 46</u> Lode mining claim, which is located in Section(s) <u>23 & 24</u>, Township <u>2</u> North, Range <u>15</u> East. Gila and Salt River Baseline and Meridian, Gila County, Arizona. The claim corners, end centers and Location monuments are marked by 2 inch by 2 inch by 5 foot wooden post with aluminum tags. The bearings and distances between claims and tie point are depicted on the map.