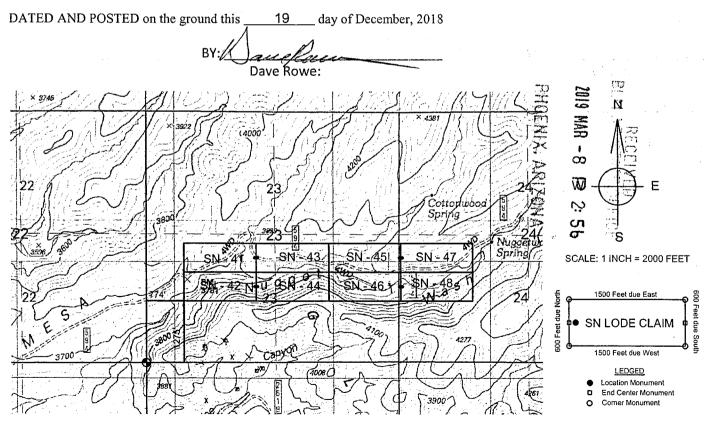

DATED AND POSTED on the ground this \_\_\_\_\_19 day of December, 2018

The above map depicts the <u>SN 43</u> Lode mining claim, which is located in Section(s) <u>23</u>, Township <u>2</u> North, Range <u>15</u> East. Gila and Salt River Baseline and Meridian, Gila County, Arizona. The claim corners, end centers and Location monuments are marked by 2 inch by 2 inch by 5 foot wooden post with aluminum tags. The bearings and distances between claims and tie point are depicted on the map.