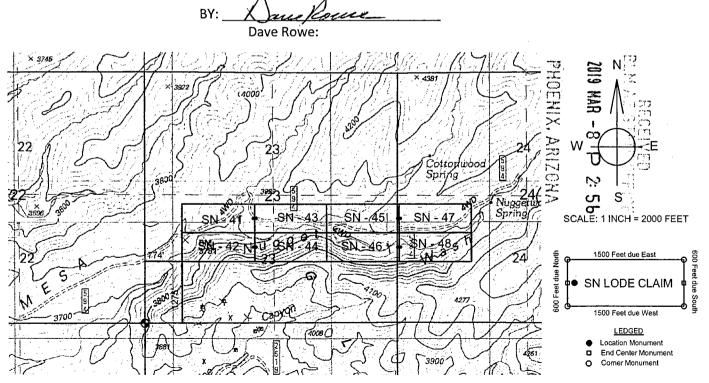

The above map depicts the <u>SN 41</u> Lode mining claim, which is located in Section(s) <u>23</u>. Township <u>2</u> North, Range <u>15</u> East. Gila and Salt River Baseline and Meridian, Gila County, Arizona. The claim corners, end centers and Location monuments are marked by 2 inch by 2 inch by 5 foot wooden post with aluminum tags. The bearings and distances between claims and tie point are depicted on the map. σ

DATED AND POSTED on the ground this \_\_\_\_\_19 day of December, 2018

The above map depicts the <u>SN 43</u> Lode mining claim, which is located in Section(s) <u>23</u>, Township <u>2</u> North, Range <u>15</u> East. Gila and Salt River Baseline and Meridian, Gila County, Arizona. The claim corners, end centers and Location monuments are marked by 2 inch by 2 inch by 5 foot wooden post with aluminum tags. The bearings and distances between claims and tie point are depicted on the map.

DATED AND POSTED on the ground this \_\_\_\_\_19 day of December, 2018

The above map depicts the <u>SN 45</u> Lode mining claim, which is located in Section(s) <u>23 & 24</u>, Township <u>2</u> North, Range <u>15</u> East. Gila and Salt River Baseline and Meridian, Gila County, Arizona. The claim corners, end centers and Location monuments are marked by 2 inch by 2 inch by 5 foot wooden post with aluminum tags. The bearings and distances between claims and tie point are depicted on the map.