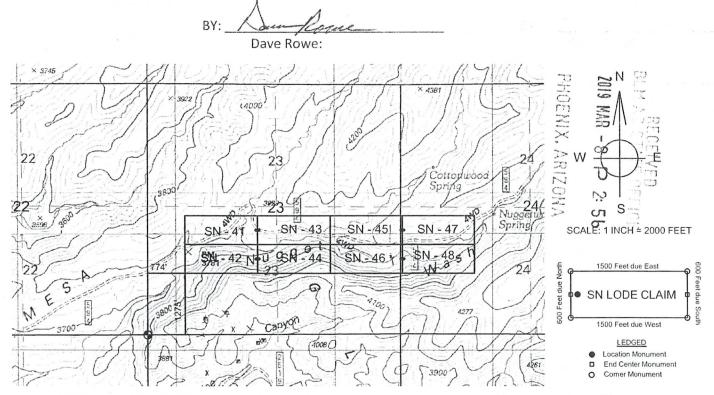

The above map depicts the <u>SN 41</u> Lode mining claim, which is located in Section(s) <u>23</u>. Township <u>2</u> North, Range <u>15</u> East. Gila and Salt River Baseline and Meridian, Gila County, Arizona. The claim corners, end centers and Location monuments are marked by 2 inch by 2 inch by 5 foot wooden post with aluminum tags. The bearings and distances between claims and tie point are depicted on the map. σ

The above map depicts the <u>SN 42</u> Lode mining claim, which is located in Section(s) <u>23</u>. Township <u>2</u> North, Range <u>15</u> East. Gila and Salt River Baseline and Meridian, Gila County, Arizona. The claim corners, end centers and Location monuments are marked by 2 inch by 2 inch by 5 foot wooden post with aluminum tags. The bearings and distances between claims and tie point are depicted on the map. AMC45385

DATED AND POSTED on the ground this \_\_\_\_\_19 day of December, 2018

The above map depicts the <u>SN 43</u> Lode mining claim, which is located in Section(s) <u>23</u>, Township <u>2</u> North, Range <u>15</u> East. Gila and Salt River Baseline and Meridian, Gila County, Arizona. The claim corners, end centers and Location monuments are marked by 2 inch by 2 inch by 5 foot wooden post with aluminum tags. The bearings and distances between claims and tie point are depicted on the map.

DATED AND POSTED on the ground this \_\_\_\_\_ day of December, 2018

The above map depicts the <u>SN 44</u> Lode mining claim, which is located in Section(s) <u>23</u>, Township <u>2</u> North, Range <u>15</u> East. Gila and Salt River Baseline and Meridian, Gila County, Arizona. The claim corners, end centers and Location monuments are marked by 2 inch by 2 inch by 5 foot wooden post with aluminum tags. The bearings and distances between claims and tie point are depicted on the map.

DATED AND POSTED on the ground this \_\_\_\_\_19 day of December, 2018

The above map depicts the <u>SN 45</u> Lode mining claim, which is located in Section(s) <u>23 & 24</u>, Township <u>2</u> North, Range <u>15</u> East. Gila and Salt River Baseline and Meridian, Gila County, Arizona. The claim corners, end centers and Location monuments are marked by 2 inch by 2 inch by 5 foot wooden post with aluminum tags. The bearings and distances between claims and tie point are depicted on the map.

DATED AND POSTED on the ground this \_\_\_\_\_ 19 \_\_\_\_ day of December, 2018

The above map depicts the <u>SN 46</u> Lode mining claim, which is located in Section(s) <u>23 & 24</u>, Township <u>2</u> North, Range <u>15</u> East. Gila and Salt River Baseline and Meridian, Gila County, Arizona. The claim corners, end centers and Location monuments are marked by 2 inch by 2 inch by 5 foot wooden post with aluminum tags. The bearings and distances between claims and tie point are depicted on the map.

DATED AND POSTED on the ground this \_\_\_\_\_19 day of December, 2018

The above map depicts the <u>SN 47</u> Lode mining claim, which is located in Section(s) <u>24</u>. Township <u>2</u> North, Range <u>15</u> East. Gila and Salt River Baseline and Meridian, Gila County, Arizona. The claim corners, end centers and Location monuments are marked by 2 inch by 2 inch by 5 foot wooden post with aluminum tags. The bearings and distances between claims and tie point are depicted on the map.

The above map depicts the <u>SN 48</u> Lode mining claim, which is located in Section(s) <u>24</u>. Township <u>2</u> North, Range <u>15</u> East. Gila and Salt River Baseline and Meridian, Gila County, Arizona. The claim corners, end centers and Location monuments are marked by 2 inch by 2 inch by 5 foot wooden post with aluminum tags. The bearings and distances between claims and tie point are depicted on the map.